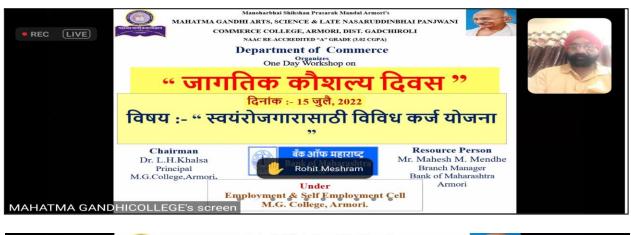

Mahesh Mendhe, Branch Manager of Bank of Maharashtra, Armory branch, gave detailed information about the loan schemes available for self-employment for students. How to avail or know about all these schemes available by the bank, which scheme can be useful for employment while studying in student life He also gave special guidance regarding which schemes should be availed by the students after completion of education. He also gave information about the documents required for availing any loan scheme.

#### **Outcomes: -**

1. Students were informed about the loan schemes available through nationalized banks for self-employment

2 Students learned how to avail available loan schemes

3 students also obtained information about which document / documents to be submitted for the loan scheme.





| Manelarbhai Shickan Przerark Manelarbhai Shic |
|-------------------------------------------------------------------------------------------------------------------------------------------------------------------------------------------------------------------------------------------------------------------------------------------------------------------------------------------------------------------------------------------------------------------------------------------------------------------------------------------------------------------------------------------------------------------------------------------------------------------------------------------------------------------------------------------------------------------------------------------------------------------------