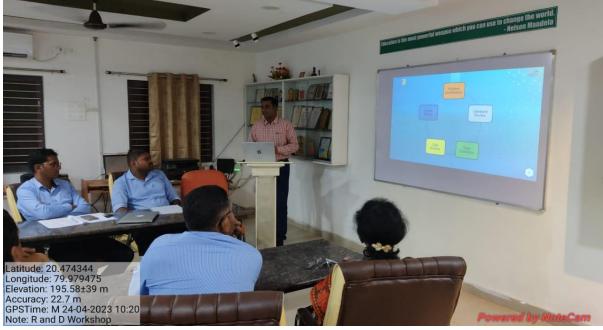

# Mahatma Gandhi Arts, Science & Late N.P. Commerce College, Armori Research and Development Committee

**One Day Workshop** 

On

**Research Methodology** 

#### (Academic Year: 2022-23)

| Name of Committee/Portfolios /          | <b>Research and Development Committee</b>  |  |  |
|-----------------------------------------|--------------------------------------------|--|--|
| Activity organized                      |                                            |  |  |
| Title of activity                       | A one-day workshop on research methodology |  |  |
| Date of activity organized              | 24/04/2023                                 |  |  |
| Name of the Coordinator of the activity | 1. Dr. N. D. Bansod                        |  |  |
|                                         | 2. Dr. C. D. Mungmode                      |  |  |
| Place of Activity organized             | Mahatma Gandhi Arts, Science & Late N.P.   |  |  |
|                                         | Commerce College, Armori                   |  |  |
| No. of students participated            | -                                          |  |  |
| No. of faculty participated             | 25                                         |  |  |

The objective of the Activity:

- Opportunity to listen to research methodology experts.
- Update information about guidelines
- For smooth & and easy conduction of various research methodology
- No registration fee for attending the conference

Brief Description: One day workshop on research methodology organized by research and development committed, held at M. G. College Armori on 24/04/2023. The purpose of the workshop was to listen to a guide for the smooth & and easy conduction of various research methodologies. The mode of the conference was offline. Dr. Deviatee was the resource person for this workshop. The workshop was attended by 25 participants. The organizer of this conference was Principal Dr. L. H. Khalsa, Dr. Naresh D. Bansod and Dr. S. S. Kola was the convener of this conference.