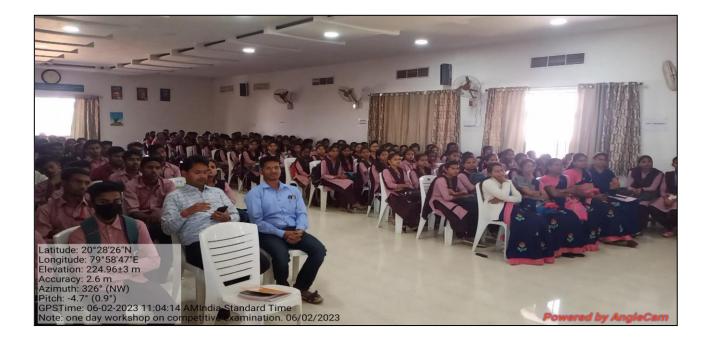

# Mahatma Gandhi Arts, Science & Late N.P. Commerce College, Armori Research and Development Committee

**One Day Workshop** 

On

**Research Methodology** 

#### (Academic Year: 2022-23)

| Name of Committee/Portfolios /          | <b>Research and Development Committee</b>  |  |  |
|-----------------------------------------|--------------------------------------------|--|--|
| Activity organized                      |                                            |  |  |
| Title of activity                       | A one-day workshop on research methodology |  |  |
| Date of activity organized              | 24/04/2023                                 |  |  |
| Name of the Coordinator of the activity | 1. Dr. N. D. Bansod                        |  |  |
|                                         | 2. Dr. C. D. Mungmode                      |  |  |
| Place of Activity organized             | Mahatma Gandhi Arts, Science & Late N.P.   |  |  |
|                                         | Commerce College, Armori                   |  |  |
| No. of students participated            | -                                          |  |  |
| No. of faculty participated             | 25                                         |  |  |

Brief Description: One day workshop on research methodology organized by research and development committed, held at M. G. College Armori on 24/04/2023. The purpose of the workshop was to listen to a guide for the smooth & and easy conduction of various research methodologies. The mode of the conference was offline. Dr. Deviatee was the resource person for this workshop. The workshop was attended by 25 participants. The organizer of this conference was Principal Dr. L. H. Khalsa, Dr. Naresh D. Bansod and Dr. S. S. Kola was the convener of this conference.