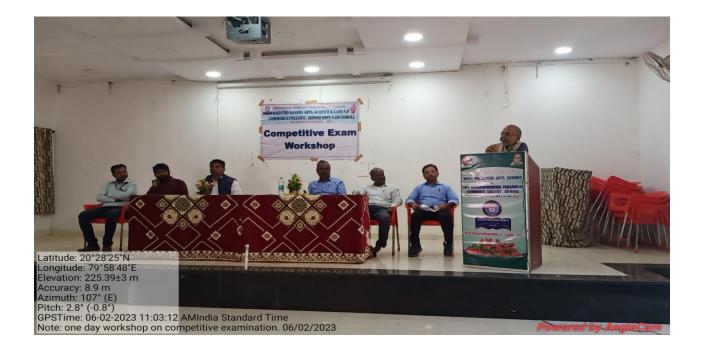

# Mahatma Gandhi Arts, Science & Late N.P. Commerce College, Armori Research and Development Committee

**One Day Workshop** 

On

**Research Methodology** 

#### (Academic Year: 2022-23)

| Name of Committee/Portfolios /          | <b>Research and Development Committee</b>  |  |  |
|-----------------------------------------|--------------------------------------------|--|--|
| Activity organized                      |                                            |  |  |
| Title of activity                       | A one-day workshop on research methodology |  |  |
| Date of activity organized              | 24/04/2023                                 |  |  |
| Name of the Coordinator of the activity | 1. Dr. N. D. Bansod                        |  |  |
|                                         | 2. Dr. C. D. Mungmode                      |  |  |
| Place of Activity organized             | Mahatma Gandhi Arts, Science & Late N.P.   |  |  |
|                                         | Commerce College, Armori                   |  |  |
| No. of students participated            | -                                          |  |  |
| No. of faculty participated             | 25                                         |  |  |

Brief Description: One day workshop on research methodology organized by research and development committed, held at M. G. College Armori on 24/04/2023. The purpose of the workshop was to listen to a guide for the smooth & and easy conduction of various research methodologies. The mode of the conference was offline. Dr. Deviatee was the resource person for this workshop. The workshop was attended by 25 participants. The organizer of this conference was Principal Dr. L. H. Khalsa, Dr. Naresh D. Bansod and Dr. S. S. Kola was the convener of this conference.