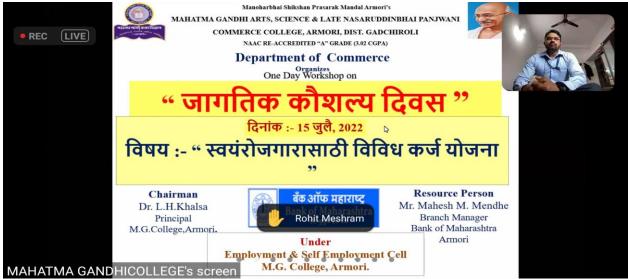

hesh Mendhe, Branch Manager of Bank of Maharashtra, Armory branch, gave detailed information about the loan schemes available for self-employment for students. How to avail or know about all these schemes available by the bank, which scheme can be useful for employment while studying in student life He also gave special guidance regarding which schemes should be availed by the students after completion of education. He also gave information about the documents required for availing any loan scheme.

#### **Outcomes: -**

1. Students were informed about the loan schemes available through nationalized banks for self-employment

2 Students learned how to avail available loan schemes

3 students also obtained information about which document / documents to be submitted for the loan scheme.





| Manelarbhai Shickan Przerark Manelarbhai Shic |
|---------------------------------------------------------------------------------------------------------------------------------------------------------------------------------------------------------------------------------------------------------------------------------------------------------------------------------------------------------------------------------------------------------------------------------------------------------------------------------------------------------------------------------------------------------------------------------------------------------------------------------------------------------------------------------------------------------------------------------------------------------------------------