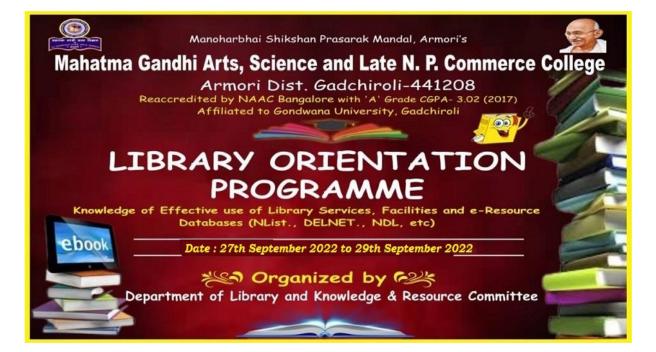

### LIBRARY ORIENTATION PROGRAMME 2022 – 23

# Date: 26<sup>th</sup> September 2022 to 29<sup>th</sup> September 2022

| Name of Activity            | Library Orientation Programme 2022 – 23                                                                                                                                                                                                                                                                                                                                                                                                                                                                                                                                                                                             |
|-----------------------------|-------------------------------------------------------------------------------------------------------------------------------------------------------------------------------------------------------------------------------------------------------------------------------------------------------------------------------------------------------------------------------------------------------------------------------------------------------------------------------------------------------------------------------------------------------------------------------------------------------------------------------------|
|                             | On 26 <sup>th</sup> September 2022 to 29 <sup>th</sup> September 2022, Library<br>Orientation Program Organized by the College Library.                                                                                                                                                                                                                                                                                                                                                                                                                                                                                             |
| Date of Activity            | 26 <sup>th</sup> September 2022 to 29 <sup>th</sup> September 2022                                                                                                                                                                                                                                                                                                                                                                                                                                                                                                                                                                  |
| Name of Coordinator         | Dr. Kishor N. Wasurke (Librarian)<br>Dr. Vijay Raiwatkar (Coordinator) Knowledge & Resource<br>Committee                                                                                                                                                                                                                                                                                                                                                                                                                                                                                                                            |
| No of Students Participated | 760 Total Students for Class wise Like (BA I, II, III., BSc I,<br>II, III., B.Com I, II, III and M.A(History, Marathi,<br>Economics, Sociology) I, II., MSc (Mathematics, Geology,<br>Zoology, Chemistry) I, II                                                                                                                                                                                                                                                                                                                                                                                                                     |
| No of Faculty Participated  | As per Schedule of Library Orientation Programme Date<br>and Class wise Faculty are Participate.                                                                                                                                                                                                                                                                                                                                                                                                                                                                                                                                    |
| Objective of Activity       | How to meet your information needs for reading,<br>study and research with the help of all the databases that<br>have the available materials and the databases of which the<br>college library is a member. For this, databases like<br>DELNET, NLIST, NDL and MOPAC are very capable and<br>along with this, similar information is also provided.                                                                                                                                                                                                                                                                                |
| Brief Description           | college library organized a Library Orientation Program On 26th<br>Sept. 2022, Library Orientation Program was done by the<br>Principal of the College, Hon. Lalsingh Khalsa Sir.                                                                                                                                                                                                                                                                                                                                                                                                                                                   |
|                             | On this occasion, Vice-Principal Dr. Chandrakant<br>Dorlikar, Head of Arts Faculty, Prof. Nomesh Meshram, Head of<br>Science Faculty Dr. Jayesh Papadkar, Head of Commerce Faculty<br>Dr. Manoj Thaware, Knowledge Resource Committee<br>Coordinator Dr. Vijay Rawatkar, all faculty members, library<br>staff and students of all disciplines were present.                                                                                                                                                                                                                                                                        |
| Outcomes of Activity        | Given the inevitability of the present times, every student<br>today has to keep up to date and upgrade. The traditional use of<br>library is becoming obsolete. All the Students should be aware of<br>the e-literature store in the college library and with the help of<br>that literature they should fulfill their own information needs. For<br>this, all the Students were provided with visual guidance on how to<br>search and access the information available in the library through<br>college library and other e-databases (Delnet, Nlist, NDL) with the<br>help of easy access and MOPAC application of the library. |

#### Date 26 Sept. 2022 Notice of Library Orientation Program.

| आणि M.A., M.Sc प्रथम वर्गाला प्रवेशित सर्व विद्यार्थ्याना याव्य्रे<br>सुचित करण्यात येते की, दिनांक २७ सप्टेवर २०२२ पासून ग्रंथालय<br>उद्बोधन वर्गांचे (Library Orientation Programme) आयोजन केलेले<br>आहे. तेव्हा खालील प्रमाणे वेळापत्रकानुसार सर्व वर्गनिहाय विद्यार्थ्यांनी<br>ग्रंथालय वाचन कक्षात उपस्थित राहावे.<br>नोंद घ्यावी.<br>वेळापत्रक |                                                                                                                            |                                |                      |                 |
|------------------------------------------------------------------------------------------------------------------------------------------------------------------------------------------------------------------------------------------------------------------------------------------------------------------------------------------------------|----------------------------------------------------------------------------------------------------------------------------|--------------------------------|----------------------|-----------------|
| अक्रं                                                                                                                                                                                                                                                                                                                                                | वर्ग                                                                                                                       | दिनांक                         | वेळ                  | स्थान           |
| 8                                                                                                                                                                                                                                                                                                                                                    | वी ए. भाग १ आणि<br>एम ए (मराठी, अर्थशास्त्र, इतिहास,<br>समाजशास्त्र) भाग १                                                 | २७सप्टेवर २०२२                 | १०. ३०वा             | Library         |
| U/ IN                                                                                                                                                                                                                                                                                                                                                | वी कॉम. भाग १<br>वी एस स्सी अ व व भाग १<br>आणि एम. एस. स्सी (गणित,<br>मुगर्भशास्त्र, प्राणीशास्त्र, रसायनशास्त्र)<br>भाग १ | २८साटेवर २०२२<br>२९साटेवर २०२२ | १०. ३०वा<br>१०. ३०वा | Reading<br>Room |
| प्रः                                                                                                                                                                                                                                                                                                                                                 | पी.एचडी. संशोधन केंद्रावर वि<br>वेळापत्रकानुसार २७ ते २९<br>येईल.                                                          | संप्टेंबर २०२२ या              |                      |                 |