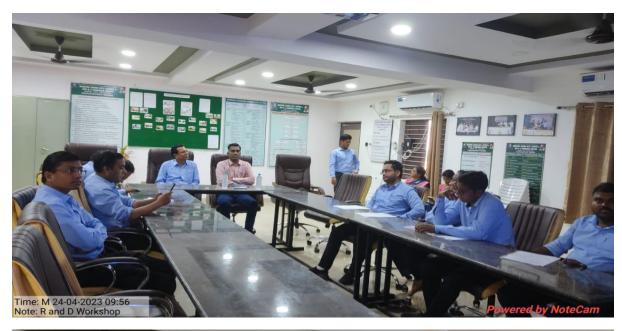

# Mahatma Gandhi Arts, Science & Late N.P. Commerce College, Armori Research and Development Committee

**One Day Workshop** 

On

**Research Methodology** 

#### (Academic Year: 2022-23)

| Name of Committee/Portfolios /          | <b>Research and Development Committee</b>  |  |  |
|-----------------------------------------|--------------------------------------------|--|--|
| Activity organized                      |                                            |  |  |
| Title of activity                       | A one-day workshop on research methodology |  |  |
| Date of activity organized              | 24/04/2023                                 |  |  |
| Name of the Coordinator of the activity | 1. Dr. N. D. Bansod                        |  |  |
|                                         | 2. Dr. C. D. Mungmode                      |  |  |
| Place of Activity organized             | Mahatma Gandhi Arts, Science & Late N.P.   |  |  |
|                                         | Commerce College, Armori                   |  |  |
| No. of students participated            | -                                          |  |  |
| No. of faculty participated             | 25                                         |  |  |

Brief Description: One day workshop on research methodology organized by research and development committed, held at M. G. College Armori on 24/04/2023. The purpose of the workshop was to listen to a guide for the smooth & and easy conduction of various research methodologies. The mode of the conference was offline. Dr. Deviatee was the resource person for this workshop. The workshop was attended by 25 participants. The organizer of this conference was Principal Dr. L. H. Khalsa, Dr. Naresh D. Bansod and Dr. S. S. Kola was the convener of this conference.